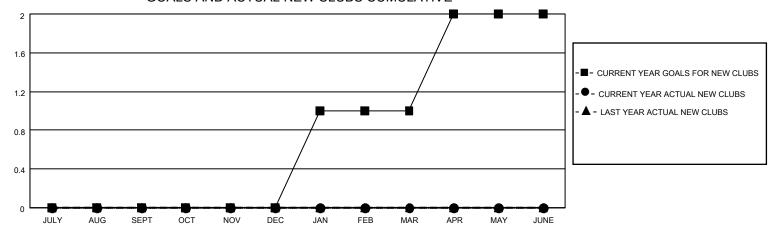

## MONTHLY MEMBERSHIP PROGRESS REPORT

LOCATION TEXAS District 2 A2 Results as of: 11/30/2020

| Clubs         |               |             |               | Members               |                        |                         |                                                    |  |
|---------------|---------------|-------------|---------------|-----------------------|------------------------|-------------------------|----------------------------------------------------|--|
|               | RESULTS FOR   | R 2020-2021 |               | RESULTS FOR 2020-2021 |                        |                         |                                                    |  |
| QUARTER       | NEW CLUB GOAL | NEW CLUBS   | DROPPED CLUBS | QUARTER MEMB          | BER GROWTH NET<br>GOAL | MEMBER GROWTH<br>ACTUAL | DROPPED<br>MEMBERS ACTUAL<br>(including transfers) |  |
| JULY/AUG/SEPT | 0             | 0           | 0             | JULY/AUG/SEPT         | 35                     | 11                      | 39                                                 |  |
| OCT/NOV/DEC   | 0             | 0           | 0             | OCT/NOV/DEC           | 35                     | 10                      | 19                                                 |  |
| JAN/FEB/MAR   | 1             | 0           | 0             | JAN/FEB/MAR           | 35                     | 0                       | 0                                                  |  |
| APR/MAY/JUNE  | 1             | 0           | 0             | APR/MAY/JUNE          | 35                     | 0                       | 0                                                  |  |

## GOALS AND ACTUAL NEW CLUBS CUMULATIVE