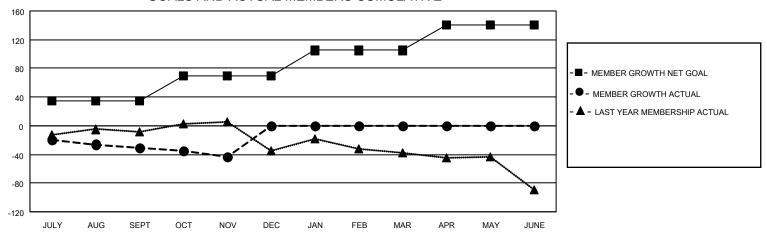

## MONTHLY MEMBERSHIP PROGRESS REPORT

LOCATION TEXAS District 2 A2 Results as of: 11/30/2020

| Clubs         |               |             |               | Members               |                        |                         |                                                    |  |
|---------------|---------------|-------------|---------------|-----------------------|------------------------|-------------------------|----------------------------------------------------|--|
|               | RESULTS FOR   | R 2020-2021 |               | RESULTS FOR 2020-2021 |                        |                         |                                                    |  |
| QUARTER       | NEW CLUB GOAL | NEW CLUBS   | DROPPED CLUBS | QUARTER MEMB          | BER GROWTH NET<br>GOAL | MEMBER GROWTH<br>ACTUAL | DROPPED<br>MEMBERS ACTUAL<br>(including transfers) |  |
| JULY/AUG/SEPT | 0             | 0           | 0             | JULY/AUG/SEPT         | 35                     | 11                      | 39                                                 |  |
| OCT/NOV/DEC   | 0             | 0           | 0             | OCT/NOV/DEC           | 35                     | 10                      | 19                                                 |  |
| JAN/FEB/MAR   | 1             | 0           | 0             | JAN/FEB/MAR           | 35                     | 0                       | 0                                                  |  |
| APR/MAY/JUNE  | 1             | 0           | 0             | APR/MAY/JUNE          | 35                     | 0                       | 0                                                  |  |

## GOALS AND ACTUAL MEMBERS CUMULATIVE

| DROPPED CLUBS: 0 |    | 10 CLUBS OF 63 ADDED 1 OR MORE NEW MEMBERS | GENDER DISTRIBUTION             |              |     |
|------------------|----|--------------------------------------------|---------------------------------|--------------|-----|
|                  |    | NEW MEMBERS                                | MALE                            | 962 (60.66%) |     |
| <u> </u>         |    |                                            | FEMALE                          | 624 (39.34%) |     |
| DROPPED MEMBERS  |    |                                            |                                 | , ,          |     |
| DECEASED         | 11 | CLICK HERE FOR CUMULATIVE                  | TOTAL FAMILY UNIT MEMBERS       |              | 298 |
| CLUB CANCELLED 0 |    | MEMBERSHIP DATA                            |                                 |              |     |
| OTHER            | 47 |                                            | FAMILY MEMBERS PAYING HALF DUES |              | 151 |
| TOTAL            | 58 |                                            |                                 |              |     |